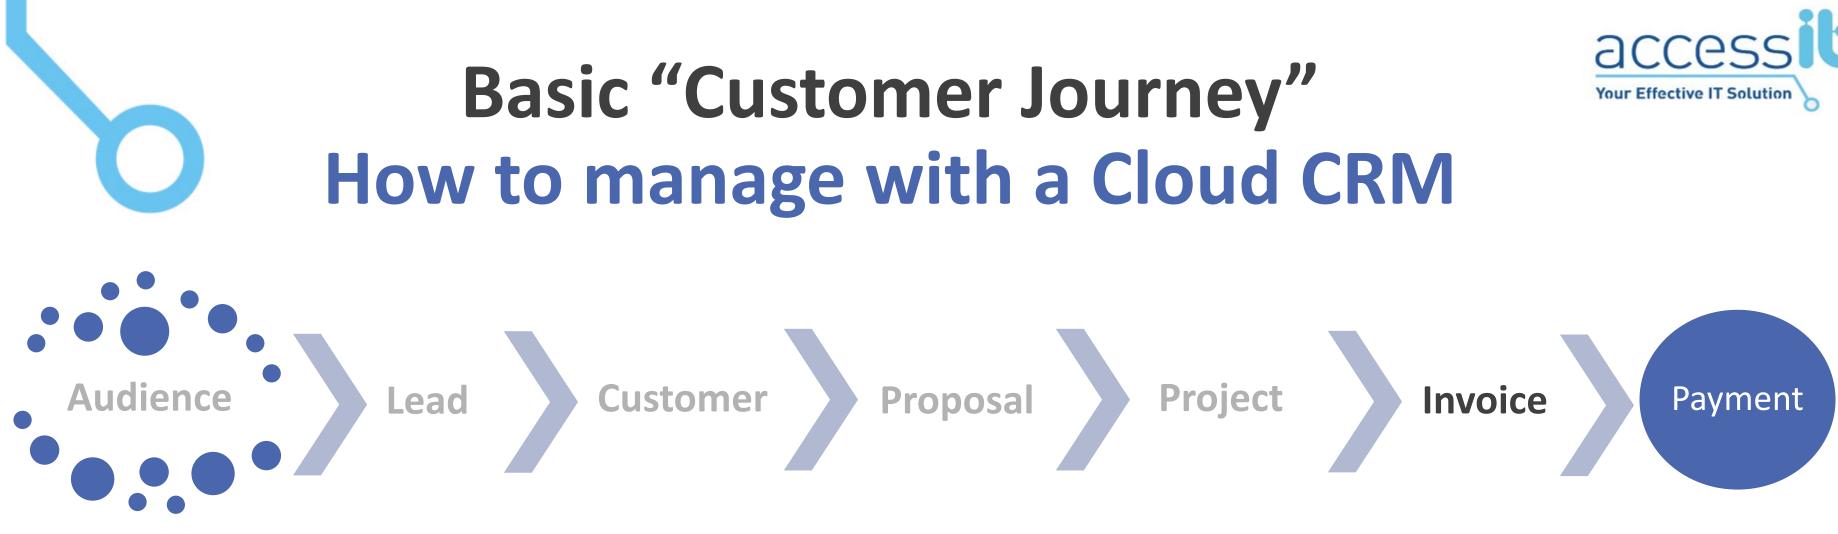

## Invoice

 An integrated Invoicing system (multiple companies & locations) ✓ Ability to create & edit invoices' types & receipts

✓ Ability to connect with ERP or Invoice system

## Payment

- Recording of payments based on:
- Method & Type of Payments (Cash, Credit cards, Bank transfers) as well as Fund Analysis (Reception, Salesman, Bank transfers, Credit Cards etc.)