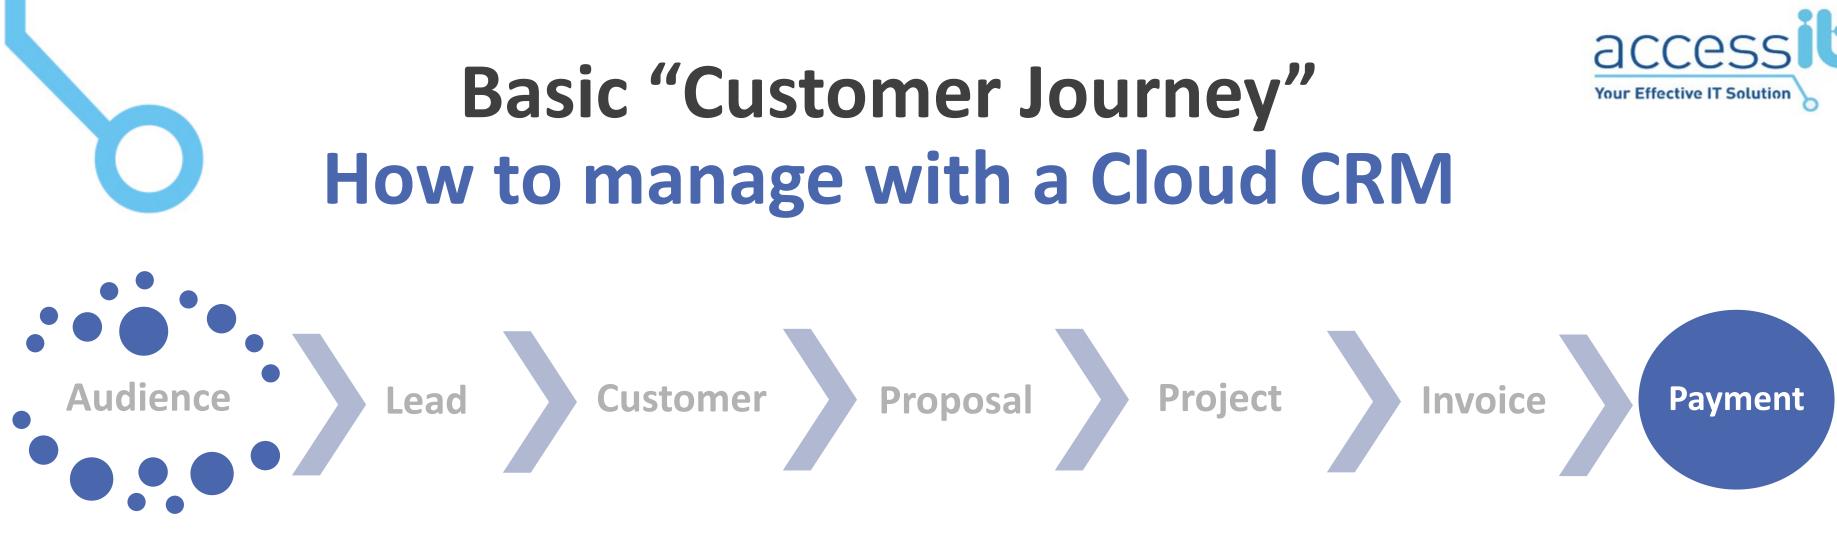

# **Basic "Customer Journey"** How to manage with a Cloud CRM Lead Customer Proposal Project