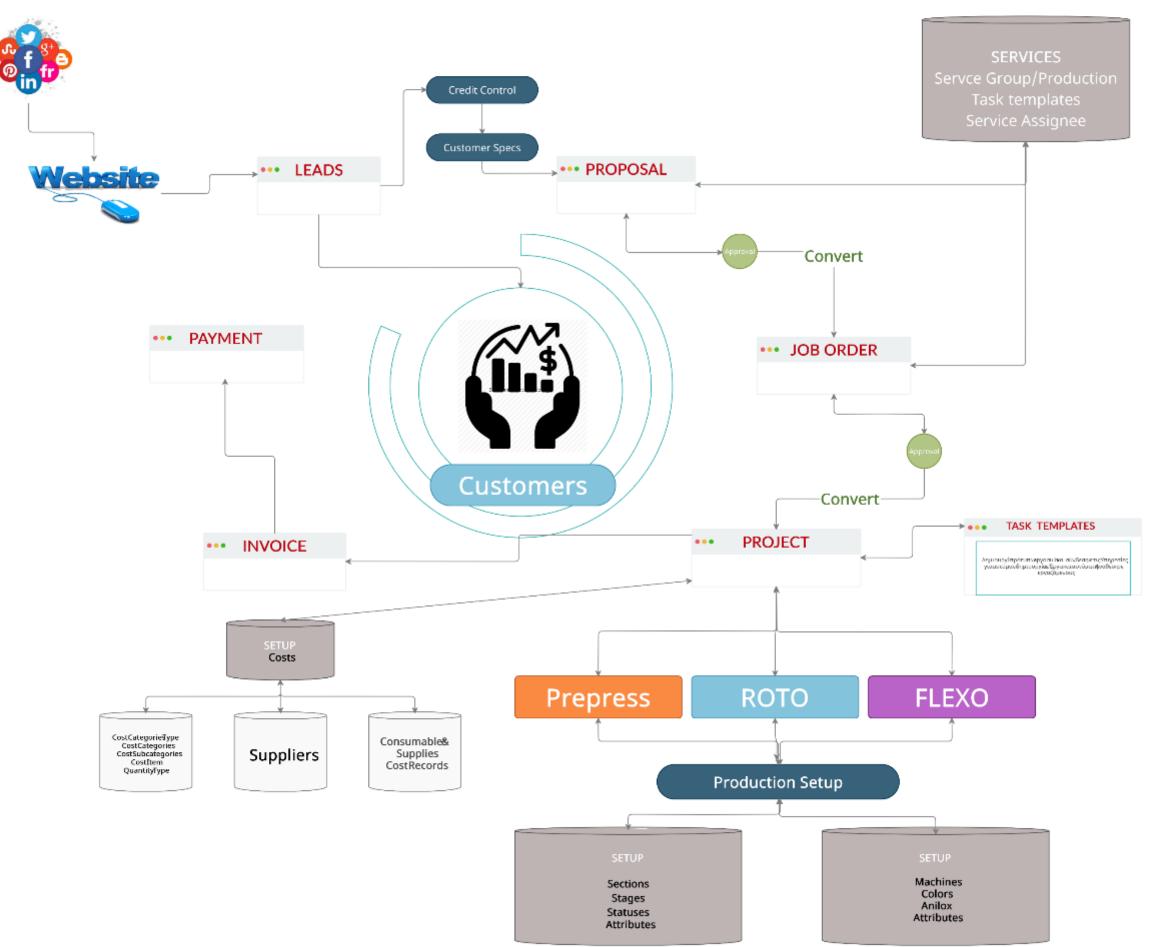

# **Graphics Management System** Μια ιδανική λύση για τις επιχειρήσεις του κλάδου Βιομηχανίας, Βιοτεχνίας & Γραφικών Τεχνών

- Διαχείριση προτάσεων &
- των εμπλεκομένων μελών 7 εταιριών.
- Γραμμή Παραγωγής με Δυναμική διαχείριση σταδίων & χαρακτηριστικών.
- Διατήρηση αποθήκης & έλεγχος κοστολογίων ανά υπηρεσία & πελάτη.
- Πλήρης έλεγχος οικονομικών αναλυτικά reports.