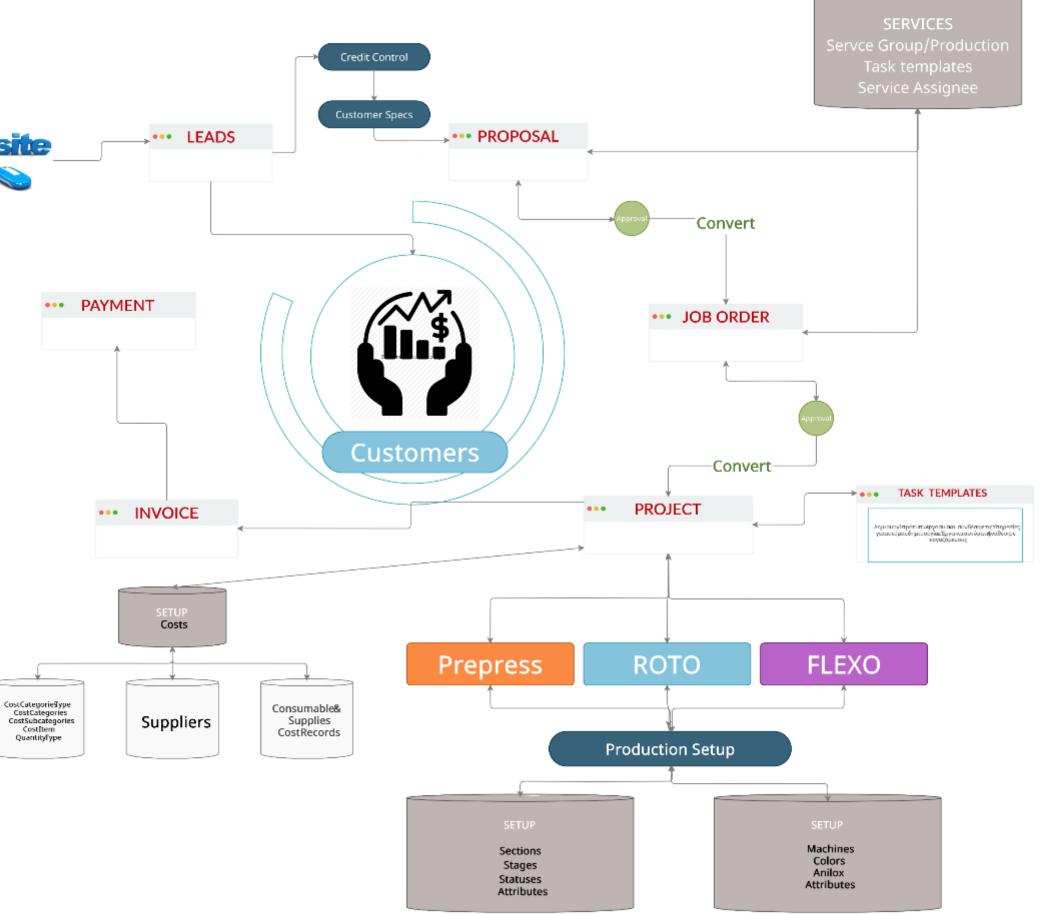

# **Graphics Management System** Μια ιδανική λύση για τις επιχειρήσεις του κλάδου Βιομηχανίας, Βιοτεχνίας & Γραφικών Τεχνών

- Διαχείριση προτάσεων &
- των εμπλεκομένων μελών 7 εταιριών.
- Γραμμή Παραγωγής με Δυναμική διαχείριση σταδίων & χαρακτηριστικών.
- Διατήρηση αποθήκης & έλεγχος κοστολογίων ανά υπηρεσία & πελάτη.
- Πλήρης έλεγχος οικονομικών αναλυτικά reports.