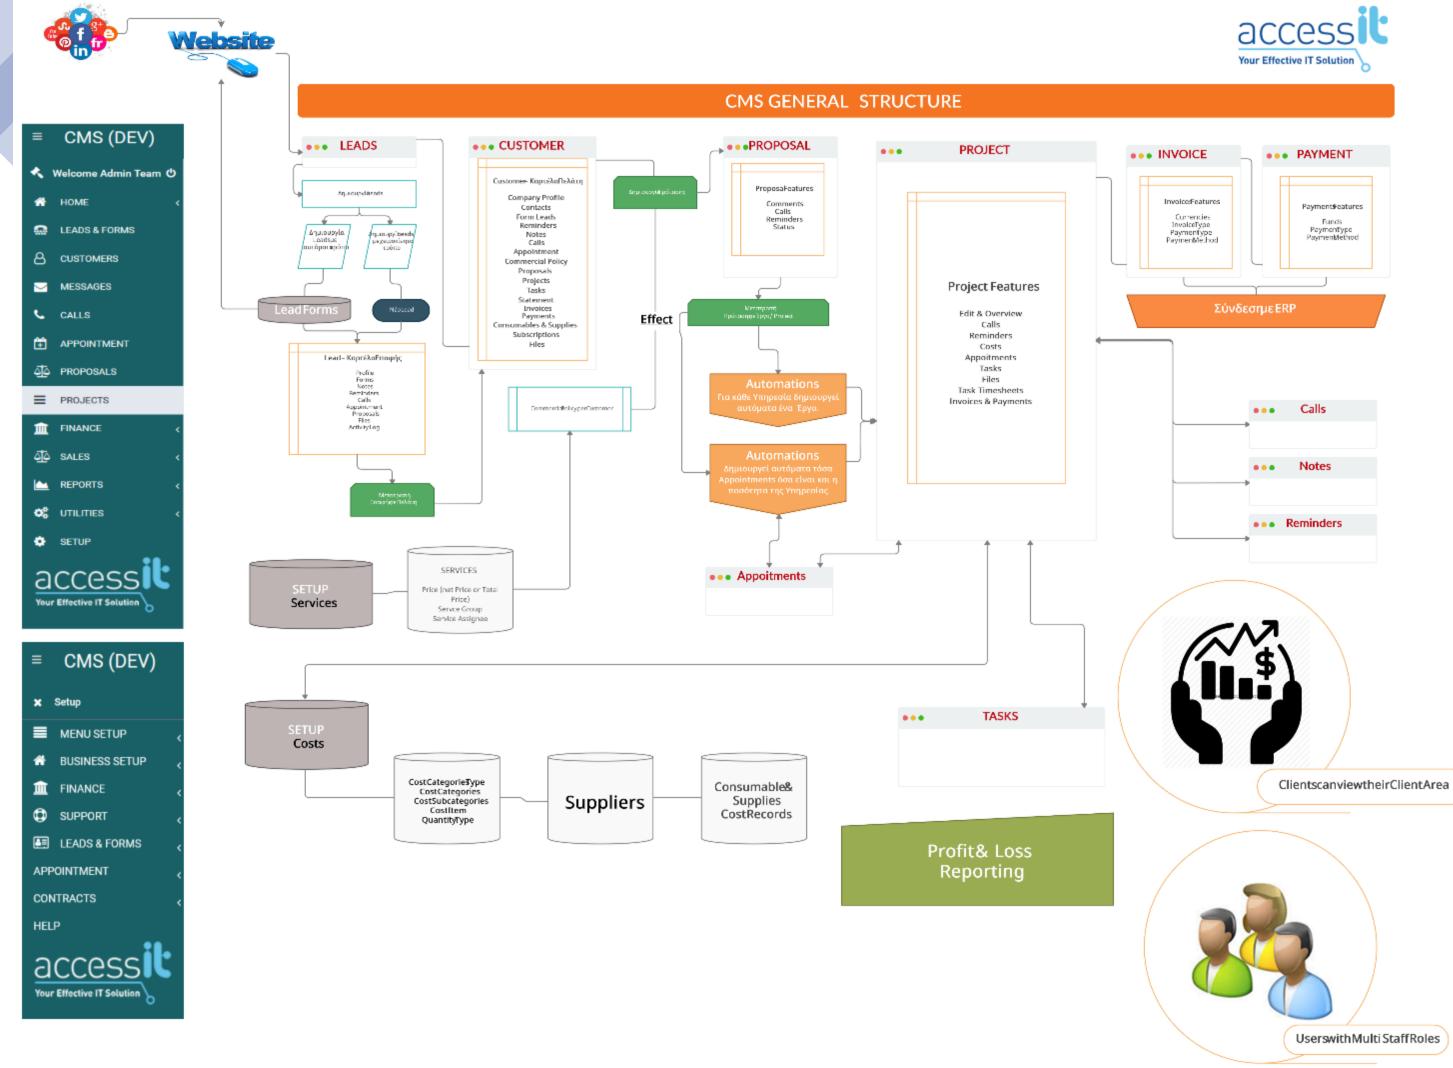

# **Basic "Customer Journey"** How to manage with a Cloud CRM Lead Customer Proposal Project

## Project

- ✓ Integrated Customer Project' Overview
- Automated procedures as Tasks or Appointments assigned to employees based on Services Specs
- ✓ Ability to integrate Production Pipeline
- Project Overview, Finance (Costs, Invoices, Payments), Tasks, Appointments, Calls, Reminders, Files, Timesheets, Tickets etc.

## Invoice

 An integrated Invoicing system (multiple companies & locations) ✓ Ability to create & edit invoices' types & receipts

✓ Ability to connect with ERP or Invoice system

## Payment

- Recording of payments based on:
- Method & Type of Payments (Cash, Credit cards, Bank transfers) as well as Fund Analysis (Reception, Salesman, Bank transfers, Credit Cards etc.)