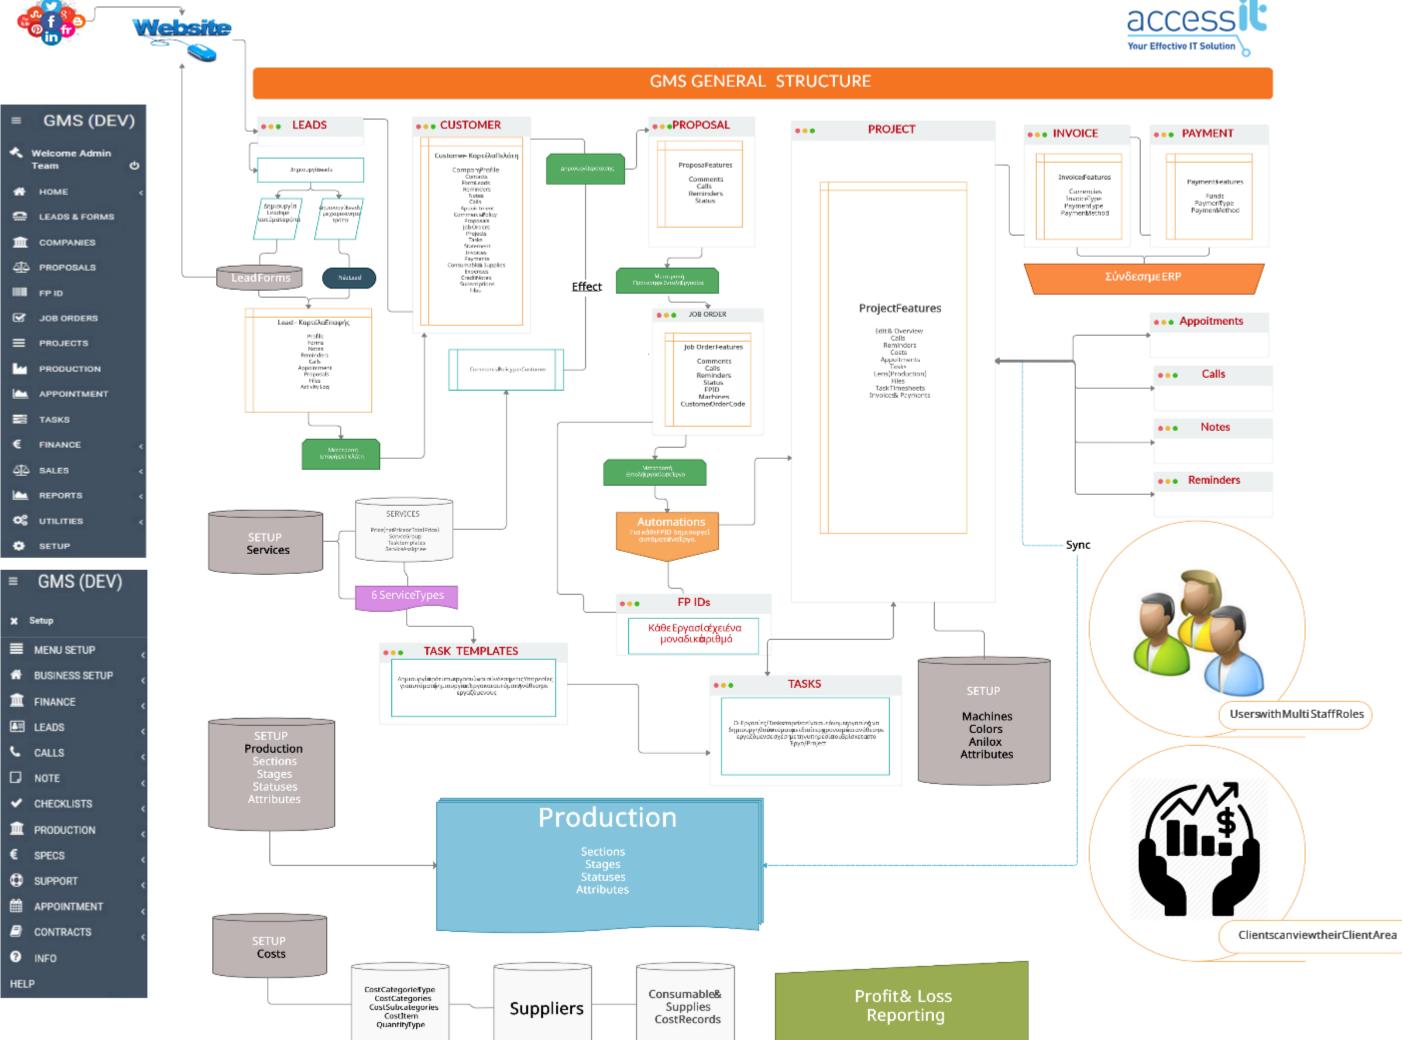

# Cloud CRM Features

1.20

## **Cloud CRM Features**

- **Home**
- Leads
- **Companies** 
  - ✓ Calls
  - ✓ Notes
  - ✓ Appointments
  - ✓ Reminders
  - ✓ SMS
  - ✓ Emails
- Messages
- Proposals
- **Job Orders**
- Projects

Your Effective IT Solution

- Tasks
- **Production**

- Finance
  - ✓ Consumables & Supp
  - ✓ Costs
  - ✓ Funds
  - ✓ Profit & Loss
  - ✓ Invoices
  - ✓ Payments
  - ✓ Subscriptions
  - ✓ Suppliers
- **Sales** 
  - ✓ Services
  - ✓ Contracts
- **Reports** 
  - ✓ Leads
  - ✓ Customers
  - Customer Journey

|      |         | Setup                                                                        |                                                    |  |
|------|---------|------------------------------------------------------------------------------|----------------------------------------------------|--|
| lies |         | $\checkmark$                                                                 | Menu Setup                                         |  |
|      |         | $\checkmark$                                                                 | Business Setup                                     |  |
|      |         |                                                                              | Company Groups                                     |  |
|      |         |                                                                              | <ul> <li>Occupations</li> <li>Locations</li> </ul> |  |
|      |         |                                                                              | <ul> <li>Multi Companies</li> </ul>                |  |
|      |         | $\checkmark$                                                                 | Email Templates                                    |  |
|      |         | $\checkmark$                                                                 | GDPR                                               |  |
|      | Finance |                                                                              | ance                                               |  |
|      |         |                                                                              | Tax Prices                                         |  |
|      |         |                                                                              | Fee & Commissions                                  |  |
|      |         |                                                                              | Invoice & Payment Types                            |  |
|      |         |                                                                              | Costs Setup                                        |  |
|      |         | <ul> <li>Production Setup</li> <li>Leads Setup</li> <li>Utilities</li> </ul> |                                                    |  |
|      |         |                                                                              |                                                    |  |
|      |         |                                                                              |                                                    |  |
|      |         | $\checkmark$                                                                 | Tickets                                            |  |
|      |         | $\checkmark$                                                                 | Activity Log                                       |  |