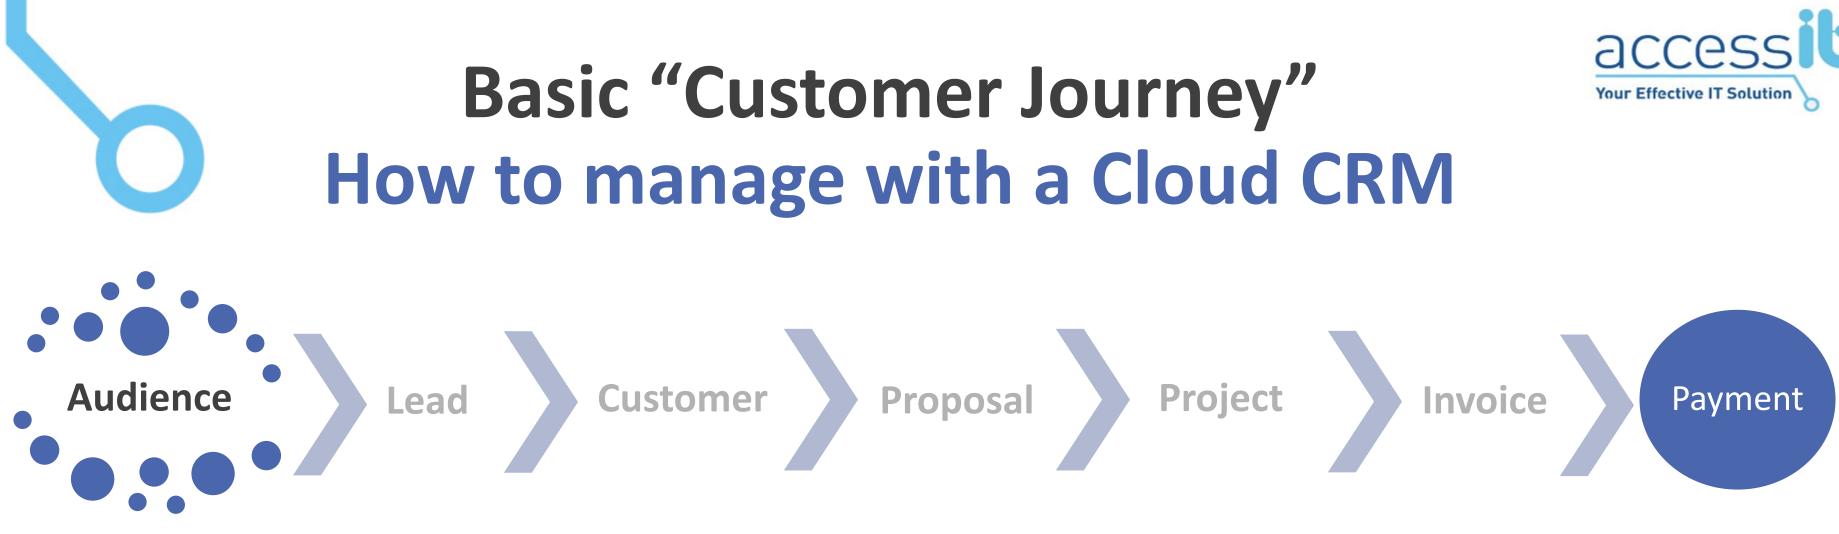

# **Basic "Customer Journey"** How to manage with a Cloud CRM Lead Customer Proposal Project

## Audience

- Audience registration (manually or with WEB Leads forms)
- Registration based on sources (Social Media, Recommendation, Salesman etc.) **GDPR** consent

## Lead

## Customer

Customers' Separation into Individuals & Companies with multiple contacts

Complete Customer Data & History

✓ Calls, Messages, Forms, Notes, Reminders, Appointments, Proposals, Services, Invoices, Subscriptions, Payments, Files, Costs, Consumables & Supplies, etc.

## **Proposal**

Integrated Proposals' system according to Business Services in combination with commercial policy per customer

✓ Fees & Commission system according to Proposal Status

Ability to convert to Job Order system

## Project

- ✓ Integrated Customer Project' Overview
- Automated procedures as Tasks or Appointments assigned to employees based on Services Specs
- ✓ Ability to integrate Production Pipeline
- Project Overview, Finance (Costs, Invoices, Payments), Tasks, Appointments, Calls, Reminders, Files, Timesheets, Tickets etc.

## Invoice

 An integrated Invoicing system (multiple companies & locations) ✓ Ability to create & edit invoices' types & receipts

✓ Ability to connect with ERP or Invoice system

## Payment

- Recording of payments based on:
- Method & Type of Payments (Cash, Credit cards, Bank transfers) as well as Fund Analysis (Reception, Salesman, Bank transfers, Credit Cards etc.)